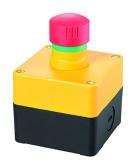

## **Emergency-stop control station SIL\_QRUVO**

very flat, yellow insulated plastic enclosure, E-stop Description:

with switching position indicator and yellow housing, twist release, acc. to EN ISO 13850, VDE 0660, sect.200, IEC/EN 60947-5-1 and

IEC/EN 60947-5-5 equipped with 1 NC

Mounting hole dia. 4.2 mm

Category: Equipped insulated plastic enclosures

Series: SIL **IP65** Degree of protection:

Illumination: no With labelling option: no Contact equipment: 1 NC