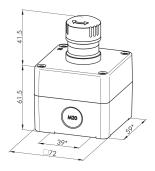

## **Emergency-stop control station SIL\_QRUVO**

very flat, yellow insulated plastic enclosure, E-stop Description:

with switching position indicator and yellow housing, twist release, acc. to EN ISO 13850, VDE 0660, sect.200, IEC/EN 60947-5-1 and

IEC/EN 60947-5-5 equipped with 1 NC

Mounting hole dia. 4.2 mm

Category: Equipped insulated plastic enclosures

Series: SIL **IP65** Degree of protection:

Illumination: no With labelling option: no Contact equipment: 1 NC

Connection type: screw connection 2x 2.5 mm<sup>2</sup> acc. to EN60947-5-1, appendix K Positive opening:

Operating temperature: -25°C ... 60°C

Contact material: AgNi

Electrical life: 50,000 switching cycles at rated load